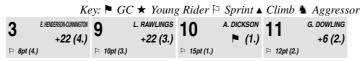

## **Balmoral Junior & Women's Tour U11 Girls**

EALMORAL © Cycling Club

Organiser: Balmoral Cycling Club

Stage 1: Prologue

| ate            | : Saturday, | 25th June 2022                          | pswich Cycle Park           | Distance: 1.3 km |
|----------------|-------------|-----------------------------------------|-----------------------------|------------------|
| Store 1 Decult |             |                                         |                             |                  |
| Stage 1 Result |             |                                         |                             |                  |
|                |             |                                         | Time                        | Gap              |
|                |             | 10 Adele DICKSON (Gold Coast CC)        | 2:23.95                     |                  |
|                |             | 11 Georgia DOWLING (Hamilton Wheele     |                             | +6               |
|                | 3.          | 9 Lucy RAWLINGS (Balmoral CC)           | 2:45.63                     | +22              |
|                | 4.          | 3 Evie-Rose HENDERSON-CUNNING           | TON (Gold Coast CC) 2:45.73 | +22              |
|                |             |                                         |                             |                  |
|                |             | Average speed of the winner: 32.73 km/h |                             |                  |
|                | •           | Number of starters: 4                   |                             |                  |
|                |             | GC                                      | Points Classification       |                  |
|                |             |                                         |                             |                  |
|                | 1.          | 10 Adele DICKSON                        | After Stage 1               | 154              |
|                |             |                                         |                             | 15 pt            |
|                |             | 11 Georgia DOWLING                      |                             | 12               |
|                | 3.          | 9 Lucy RAWLINGS                         | TOM                         | 10               |
|                | 4.          | 3 Evie-Rose HENDERSON-CUNNING           | ION                         | 8                |
| GC Points      |             |                                         |                             |                  |
|                |             |                                         |                             |                  |
| GC Points      |             |                                         |                             |                  |
|                |             | 10 Adele DICKSON                        |                             | 15 pt            |
|                |             | 11 Georgia DOWLING                      |                             | 12               |
|                | 3.          | 9 Lucy RAWLINGS                         |                             | 10               |
|                | 4.          | 3 Evie-Rose HENDERSON-CUNNING           | TON                         | 8                |
|                |             |                                         |                             |                  |