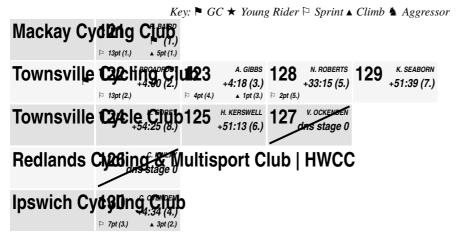

## After Stage 1

|    |                                               | Time/Gap |
|----|-----------------------------------------------|----------|
| 1. | 121 Rebecca BAIRD (Mackay Cycling Club)       | 1h22:22  |
| 2. | 122 Jodi BROADFOOT (Townsville Cycling Club)  | +4:00    |
| 3. | 123 Amanda GIBBS (Townsville Cycling Club)    | +4:18    |
| 4. | 130 Chante OVENDEN (Ipswich Cycyling Club)    | +4:34    |
| 5. | 128 Natalie ROBERTS (Townsville Cycling Club) | +33:15   |
| 6. | 125 Hannah KERSWELL (Townsville Cycle Club)   | +51:13   |
| 7. | 129 Katey SEABORN (Townsville Cycling Club)   | +51:39   |
| 8. | 124 Kat GOREY (Townsville Cycle Club)         | +54:25   |
|    |                                               |          |