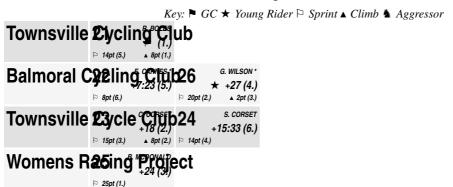

#### After Stage 2

|    |                                             | Time/Gap |
|----|---------------------------------------------|----------|
| 1. | 21 Rachael BOLES (Townsville Cycling Club)  | 2h53:13  |
| 2. | 23 Caitlin CORSET (Townsville Cycle Club)   | +18      |
| 3. | 25 Briana MCDONALD (Womens Racing Project)  | +24      |
| 4. | 26 Georgia WILSON (Balmoral Cycling Club)   | +27      |
| 5. | 22 Eliza CARNES (Balmoral Cycling Club)     | +7:23    |
| 6. | 24 Stephanie CORSET (Townsville Cycle Club) | +15:33   |