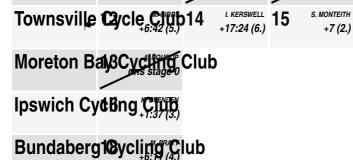

#### Stage 1 Result

|    |                                            | Time/Gap | Bonus |
|----|--------------------------------------------|----------|-------|
| 1. | 11 Chloe BUCKLEY (Cairns Cycling Club)     | 40:40    |       |
| 2. | 15 Sienna MONTEITH (Townsville Cycle Club) | +0       |       |
| 3. | 16 Kailee OVENDEN (Ipswich Cycling Club)   | +57      |       |
| 4. | 18 Matilda PRATT (Bundaberg Cycling Club)  | +4:44    |       |
| 5. | 12 Mikayla GIBBS (Townsville Cycle Club)   | +4:44    |       |
| 6. | 14 Imogen KERSWELL (Townsville Cycle Club) | +15:02   |       |

#### **General Classification**

After Stage 1

|    |                                            | Time/Gap |
|----|--------------------------------------------|----------|
| 1. | 11 Chloe BUCKLEY (Cairns Cycling Club)     | 51:06    |
| 2. | 15 Sienna MONTEITH (Townsville Cycle Club) | +7       |
| 3. | 16 Kailee OVENDEN (Ipswich Cycling Club)   | +1:37    |
| 4. | 18 Matilda PRATT (Bundaberg Cycling Club)  | +6:11    |
| 5. | 12 Mikayla GIBBS (Townsville Cycle Club)   | +6:42    |
| 6. | 14 Imogen KERSWELL (Townsville Cycle Club) | +17:24   |