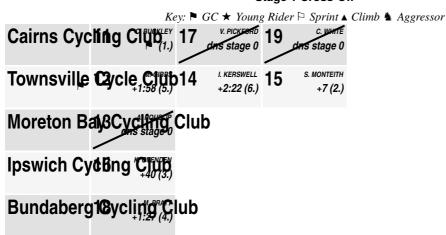

### **Prologue Result**

|                        |                                                                                                             | Time     | Gap      |  |
|------------------------|-------------------------------------------------------------------------------------------------------------|----------|----------|--|
| 1.                     | 11 Chloe BUCKLEY (Cairns Cycling Club)                                                                      | 10:26.80 | 1        |  |
| 2.                     | 15 Sienna MONTEITH (Townsville Cycle Club)                                                                  | 10:33.75 | +7       |  |
| 3.                     | 16 Kailee OVENDEN (Ipswich Cycling Club)                                                                    | 11:06.06 | +40      |  |
| 4.                     | 18 Matilda PRATT (Bundaberg Cycling Club)                                                                   | 11:53.43 | +1:27    |  |
| 5.                     | 12 Mikayla GIBBS (Townsville Cycle Club)                                                                    | 12:24.27 | +1:58    |  |
| 6.                     | 14 Imogen KERSWELL (Townsville Cycle Club)                                                                  | 12:48.10 | +2:22    |  |
|                        |                                                                                                             |          |          |  |
| dns                    | 13 Addison HOUSLIP (Moreton Bay Cycling Club)                                                               |          |          |  |
| dns                    | 17 Verety PICKFORD (Cairns Cycling Club)                                                                    |          |          |  |
| dns                    | 19 Chloe WHITE (Cairns Cycling Club)                                                                        |          |          |  |
|                        |                                                                                                             |          |          |  |
| •                      | Average speed of the winner: 40.26 km/h                                                                     |          |          |  |
| •                      | Number of starters: 6                                                                                       |          |          |  |
| General Classification |                                                                                                             |          |          |  |
|                        |                                                                                                             |          |          |  |
|                        | After Prologue                                                                                              |          | Time/Gap |  |
| 1.                     | 11 Chlog DUCKLEV (Coirne Cycling Club)                                                                      |          | 10:26    |  |
| 2.                     | <ul><li>11 Chloe BUCKLEY (Cairns Cycling Club)</li><li>15 Sienna MONTEITH (Townsville Cycle Club)</li></ul> |          | +7       |  |
| 2.<br>3.               |                                                                                                             |          | +7       |  |
|                        | 16 Kailee OVENDEN (Ipswich Cycling Club)                                                                    |          |          |  |
| 4.                     | 18 Matilda PRATT (Bundaberg Cycling Club)                                                                   |          | +1:27    |  |