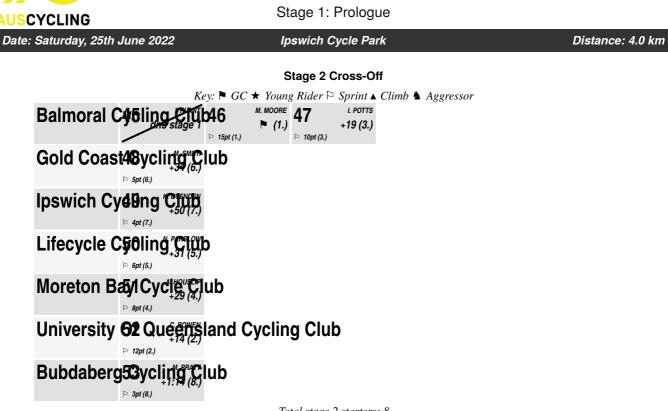

## Stage 1: Prologue

| e: Saturday | , 25th June 2022                                       | Ipswich Cycle Park       |         | Distance: 4.0 |
|-------------|--------------------------------------------------------|--------------------------|---------|---------------|
|             |                                                        | Stage 1 Result           |         |               |
|             |                                                        |                          | Time    | Gap           |
| 1.          | 46 Megan MOORE (Balmora                                | l Cycling Club)          | 5:59.13 |               |
| 2.          | 2 Chloe BOWEN (University Of Queensland Cycling Club)  |                          | 6:13.71 | +14           |
| 3.          | 47 Isabella POTTS (Balmoral Cycling Club)              |                          | 6:18.37 | +19           |
| 4.          | 51 Addison HOUSLIP (Moreton Bay Cycle Club)            |                          | 6:28.29 | +29           |
| 5.          | 50 Neve PARSLOW (Lifecyc                               | le Cycling Club)         | 6:30.97 | +31           |
| 6.          | 48 Maddison SMITH (Gold C                              | Coast Cycling Club)      | 6:33.07 | +34           |
| 7.          | 49 Kailee OVENDEN (Ipswi                               | ch Cycling Club)         | 6:49.00 | +50           |
| 8.          | 53 Matilda PRATT (Bubdabe                              | rg Cycling Club)         | 7:13.91 | +1:14         |
| dns         | 45 Indianna PLANT (Balmon                              | al Cycling Club)         |         |               |
| •           | Average speed of the winner:                           | 40.11 km/h               |         |               |
| •           | Number of starters: 8                                  |                          |         |               |
|             |                                                        | GC Points Classification |         |               |
|             |                                                        | After Stage 1            |         |               |
| 1.          | 46 Megan MOORE (Balmora                                | l Cycling Club)          |         | 15 pt         |
| 2.          | 52 Chloe BOWEN (University Of Queensland Cycling Club) |                          |         | 12            |
| 3.          | 47 Isabella POTTS (Balmora                             | l Cycling Club)          |         | 10            |
| 4.          | 51 Addison HOUSLIP (More                               | ton Bay Cycle Club)      |         | 8             |

| 1. | 46 Megan MOORE (Balmoral Cycling Club)                 | 15 pt |
|----|--------------------------------------------------------|-------|
| 2. | 52 Chloe BOWEN (University Of Queensland Cycling Club) | 12    |
| 3. | 47 Isabella POTTS (Balmoral Cycling Club)              | 10    |
| 4. | 51 Addison HOUSLIP (Moreton Bay Cycle Club)            | 8     |
| 5. | 50 Neve PARSLOW (Lifecycle Cycling Club)               | 6     |
| 6. | 48 Maddison SMITH (Gold Coast Cycling Club)            | 5     |
| 7. | 49 Kailee OVENDEN (Ipswich Cycling Club)               | 4     |
| 8. | 53 Matilda PRATT (Bubdaberg Cycling Club)              | 3     |

## GC Points

|    | GC Points                                              |       |
|----|--------------------------------------------------------|-------|
| 1. | 46 Megan MOORE (Balmoral Cycling Club)                 | 15 pt |
| 2. | 52 Chloe BOWEN (University Of Queensland Cycling Club) | 12    |
| 3. | 47 Isabella POTTS (Balmoral Cycling Club)              | 10    |
| 4. | 51 Addison HOUSLIP (Moreton Bay Cycle Club)            | 8     |
| 5. | 50 Neve PARSLOW (Lifecycle Cycling Club)               | 6     |
| 6. | 48 Maddison SMITH (Gold Coast Cycling Club)            | 5     |
| 7. | 49 Kailee OVENDEN (Ipswich Cycling Club)               | 4     |
| 8. | 53 Matilda PRATT (Bubdaberg Cycling Club)              | 3     |