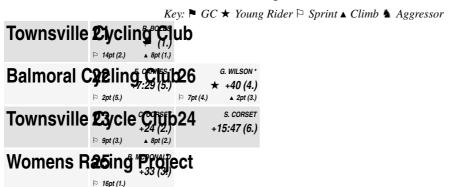

#### After Stage 1

|    | v                                           | Time/Gap |
|----|---------------------------------------------|----------|
| 1. | 21 Rachael BOLES (Townsville Cycling Club)  | 2h20:12  |
| 2. | 23 Caitlin CORSET (Townsville Cycle Club)   | +24      |
| 3. | 25 Briana MCDONALD (Womens Racing Project)  | +33      |
| 4. | 26 Georgia WILSON (Balmoral Cycling Club)   | +40      |
| 5. | 22 Eliza CARNES (Balmoral Cycling Club)     | +7:29    |
| 6. | 24 Stephanie CORSET (Townsville Cycle Club) | +15:47   |